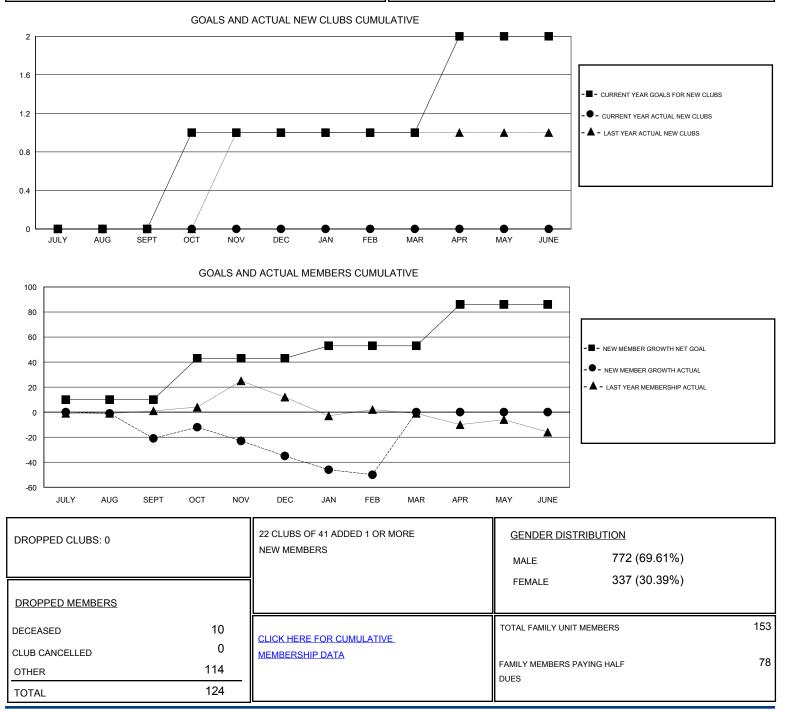

## HARVEY WHITLEY GMT:

| LOCATION ALABAMA |
|------------------|
|------------------|

GMT CA Clubs Members RESULTS FOR 2016-2017 RESULTS FOR 2016-2017 NEW CLUB GOAL NEW CLUBS DROPPED CLUBS NEW MEMBER GROWTH NEW MEMBER DROPPED QUARTER QUARTER NET GOAL (not reinstated GROWTH ACTUAL (not MEMBERS ACTUAL or transfers) reinstated or transfers) (including transfers) 0 0 0 10 24 45 JULY/AUG/SEPT JULY/AUG/SEPT 0 0 1 33 27 41 OCT/NOV/DEC OCT/NOV/DEC 0 0 0 10 23 38 JAN/FEB/MAR JAN/FEB/MAR 0 0 1 APR/MAY/JUNE APR/MAY/JUNE 33 0 0